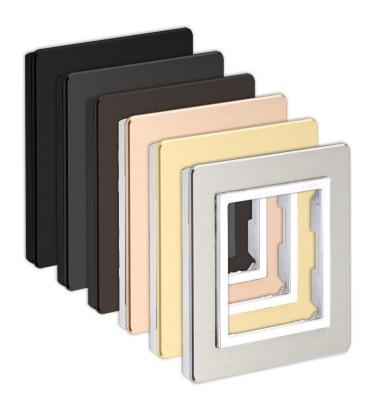

# **Antumbra Electrical Frames**

Power, data, and audiovisual wiring frames

- **Antumbra styling** Designed to match the Antumbra range of user interfaces for a consistent look and feel throughout your project.
- Range of frame sizes Holds any combination of one to four modules per frame.
- **Décor-matching options** Frames and modules are available in a range of attractive metallic finishes.
- Designed to pair with any electrical module from the Simon Electric V8 range – Mains outlets, networking ports, audiovisual connectors, room status indicators, doorbells, and more.