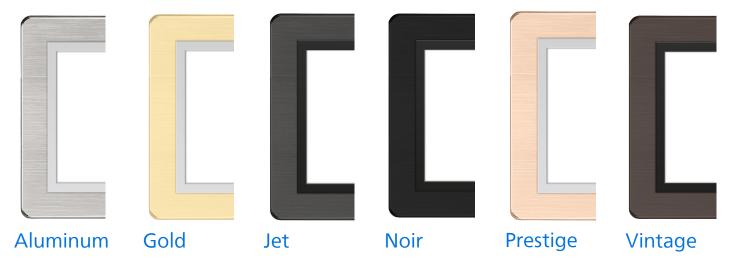

#### **Finishes**

**NOTE:** Due to printing and display variations, finishes may differ slightly in appearance. We recommend viewing physical samples before making your final selection.

### **Ordering Codes**

Frames are available for up to four modules, and are designed to mount horizontally. For indoor installation only.

| Metal Frame<br>Plastic Rim | Aluminum<br>White | <b>Gold</b><br>White | <b>Jet</b><br>Black | <b>Noir</b><br>Black | Prestige<br>White | <b>Vintage</b><br>Black |
|----------------------------|-------------------|----------------------|---------------------|----------------------|-------------------|-------------------------|
|                            | 913703062109      | 913703064609         | 913703061909        | 913703061709         | 913703064509      | 913703061809            |
|                            | 913703065109      | 913703070709         | 913703064909        | 913703064709         | 913703070609      | 913703064809            |
|                            | 913703071609      | 913703071809         | 913703071509        | 913703070809         | 913703071709      | 913703070909            |
|                            | 913703072509      | 913703072709         | 913703072409        | 913703072209         | 913703072609      | 913703072309            |