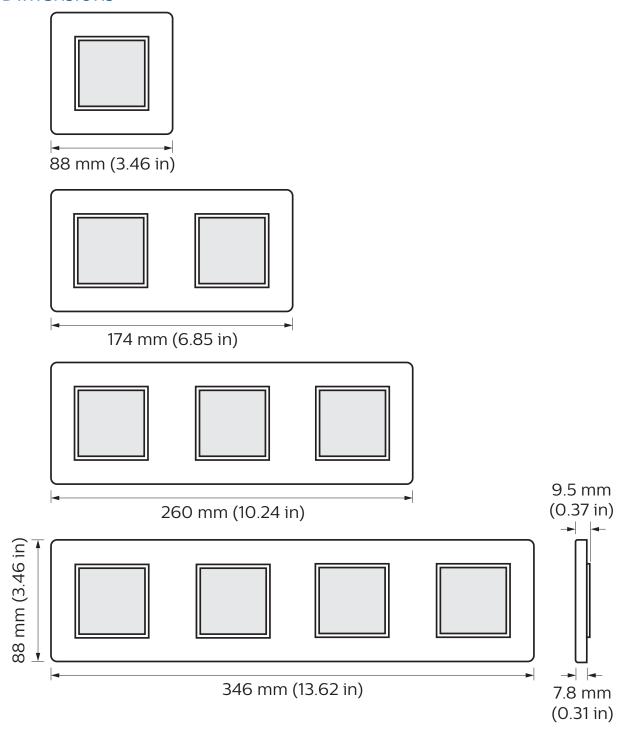

perfect combination of power and connectivity options for a complete project offering.

Our frames, available in one- to four-gang sizes, are designed to match Antumbra panels in size and color.

# **Antumbra Electrical Frames**

Power, data, and audiovisual wiring frames

- **Antumbra styling** Designed to match the Antumbra range of user interfaces for a consistent look and feel throughout your project.
- Range of frame sizes Holds any combination of one to four modules per frame.
- **Décor-matching options** Frames and modules are available in a range of attractive metallic finishes.
- Designed to pair with any electrical module from the Simon Electric V8 range – Mains outlets, networking ports, audiovisual connectors, room status indicators, doorbells, and more.

#### **Dimensions**



#### **Finishes**



**NOTE:** Due to printing and display variations, finishes may differ slightly in appearance. We recommend viewing physical samples before making your final selection.

### **Ordering Codes**

Frames are available for up to four modules, and are designed to mount horizontally. For indoor installation only.

| Metal Frame<br>Plastic Rim | Aluminum<br>White | <b>Gold</b><br>White | <b>Jet</b><br>Black | <b>Noir</b><br>Black | Prestige<br>White | <b>Vintage</b><br>Black |
|----------------------------|-------------------|----------------------|---------------------|----------------------|-------------------|-------------------------|
|                            | 913703062109      | 913703064609         | 913703061909        | 913703061709         | 913703064509      |