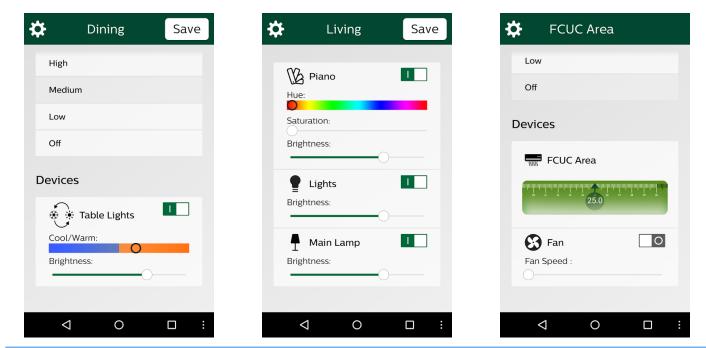

| Android            |                                          |
|--------------------|-------------------------------------------------------|--------------------|------------------------------------------|
| Compatible Devices | iPhone<br>iPad<br>iPad Mini<br>iPad Pro<br>iPod Touch | Compatible Devices | Any Android touchscreen device with WiFi |
|                    |                                                       | Operating System   | Android 2.1 or later                     |
|                    |                                                       |                    |                                          |
| Operating System   | iOS 7.0 or later                                      |                    |                                          |

#### Interface



#### Ordering Available free of charge from the Apple App Store and Google Play Store.

© 2024 Signify Holding.

All rights reserved. Specifications are subject to change without notice. No representation or warranty as to the accuracy or completeness of the information included herein is given and any liability for any action in reliance thereon is disclaimed. Philips and the Philips Shield Emblem are registered trademarks of Koninklijke Philips N.Y. All other trademarks are owned by Signify Holding or their respective owners.