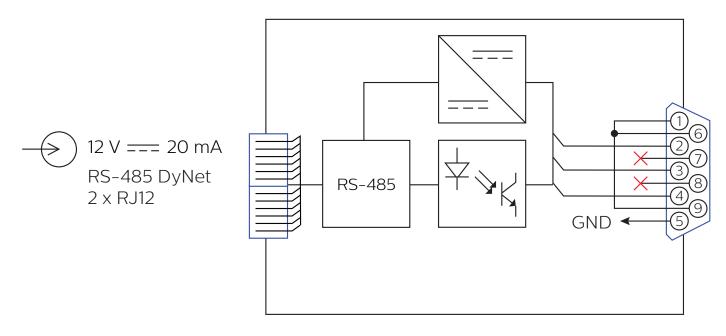

## Electrical

Specifications Due to continuous improvements and innovations, specifications may change without notice.

DTK622-232 Serial Port Node

#### **Electrical**

| Supply Type              | DyNet  |
|--------------------------|--------|
| Supply Voltage           | 12 VDC |
| Supply Current           | 20 mA  |
| IEC Overvoltage Category | 111    |
|                          |        |

#### Control

| Serial Ports        | 2 x RS-485<br>1 x RS-232 |
|---------------------|--------------------------|
| Supported Protocols | DyNet                    |
| Indicators          | 1 x DyNet power LED      |

#### **Physical**

| Dimensions (H x W x D) | 24 x 51 x 91 mm (0.9 x 2.0 x 3.6 in) |
|------------------------|--------------------------------------|
| Packed Weight          | 94 g (0.2 lb)                        |
| Construction           | ABS plastic                          |
| Serial Ports           | 2 x RJ12<br>1 x D9 Female            |
|                        |                                      |