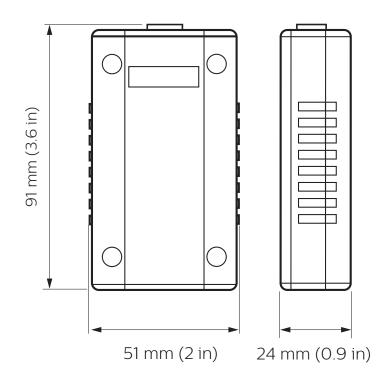

## Dimensions

#### **Physical**

| Dimensions (H x W x D) | 24 x 51 x 91 mm (0.9 x 2.0 x 3.6 in) |
|------------------------|--------------------------------------|
| Packed Weight          | 94 g (0.2 lb)                        |
| Construction           | ABS plastic                          |
| Serial Ports           | 2 x RJ12<br>1 x D9 Female            |
|                        |                                      |