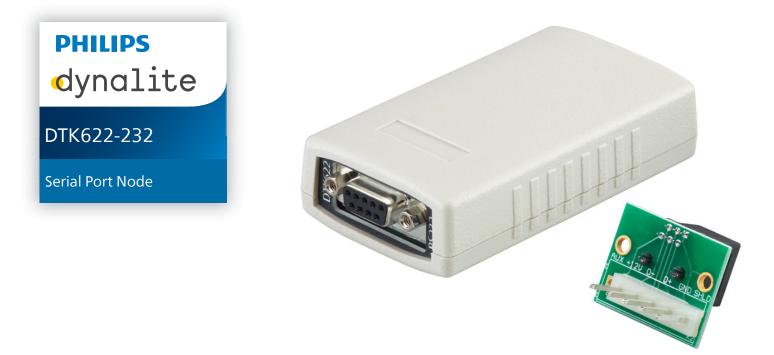

# DTK622-232

Serial Port Node

## Serial port connection node

The Philips Dynalite DTK622 is a network gateway that provides passive integration to a PC or RS-232 system.

## DTK622-232 Serial port connection node

• Full duplex integration – Useful for linking a Philips Dynalite system with an AV or HVAC system that supports RS-232.

#### **Physical**

| Dimensions (H x W x D) | 24 x 51 x 91 mm (0.9 x 2.0 x 3.6 in) |
|------------------------|--------------------------------------|
| Packed Weight          | 94 g (0.2 lb)                        |
| Construction           | ABS plastic                          |
| Serial Ports           | 2 x RJ12<br>1 x D9 Female            |
|                        |                                      |

#### 1 x 5-pin dual-RJ12 dingus

© 2024 Signify Holding.

All rights reserved. Specifications are subject to change without notice. No representation or warranty as to the accuracy or completeness of the information included herein is given and any liability for any action in reliance thereon is disclaimed. Philips and the Philips Shield Emblem are registered trademarks of Koninklijke Philips N.V. All other trademarks are owned by Signify Holding or their respective owners.